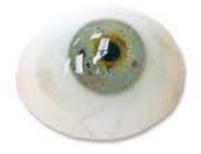

## **Ocular Prosthesis**

# Product's USP:

- Fits both Left or Right eye.
- Soft contoured for comfort

Best Suitable: For Ophthalmic procedures after Enucleation.

## **Indications for Use:**

The Ocular Prosthesis are temporary devices used after the enucleation of an eye to maintain the shape of the socket and prevent closure or adhesions during the healing process. This product is for use following enucleation.